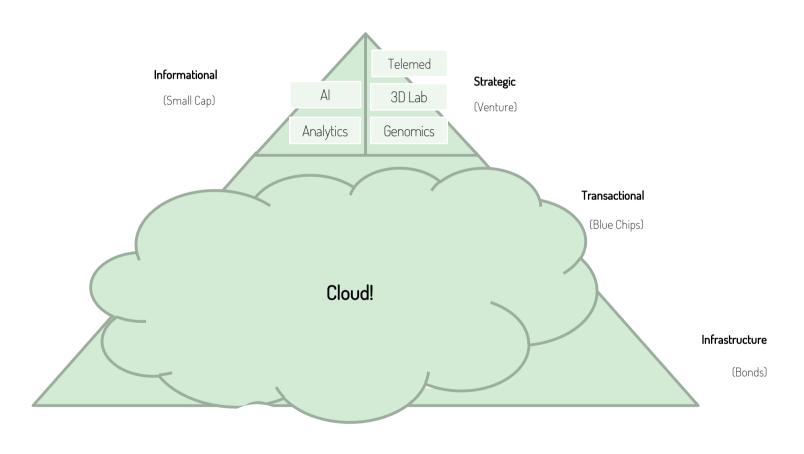

5. What's next?
- What will it take?





#### About Rady Children's



#### Fast Facts FY2021

Beds: 524

\$14B Revenue.

**Capitated Lives:** 250.000+

Employees: 5.100+

800+ affiliated Physicians:

400+ subspecialists

Nurses. 1.500+

Admissions: 18.000+

Surgeries: 18.000+

ED and UC Visits: 136.000+

**Outpatient Specialty Visits:** 261.000+

**Outpatient PCP Visits:** 460.000+

Region's pediatric **provider of choice** and **safety net** 

# We have come a long way...





#### Genomics





#### **Predictive Modeling**





#### 3D Printing and Extended Reality



Dr. Justin Ryan, Director, Webster Foundation 3D Innovations Lab at Rady Children's

#### Precise Surgical Planning













#### Anatomy (tissue-like material) Printer





#### Weil and Broadbent Investment Model





### What go us here?



#### **Funding**



#### Regulations



#### People



#### Champions





#### **Change Agents**





### What is next?



#### Robotic Process Automation (RPA)





#### Ambient Intelligence





#### Internet of Medical Things (IoMT)





#### IoMT Challenges



#### Weil and Broadbent Investment Model





### What go us here...

... won't get us there

#### **Funding**



Regulations



People



Champions



**Change Agents** 



• •





#### Security





#### Partnerships





#### Change in mindset





#### Courage



"It's better to be a lion for a day than a sheep all your life"

Elizabeth Kenny

#### Perseverance





### Parting thought...



#### The Why Behind the What...





#### Big Challenges...





#### How do you eat an elephant?





###