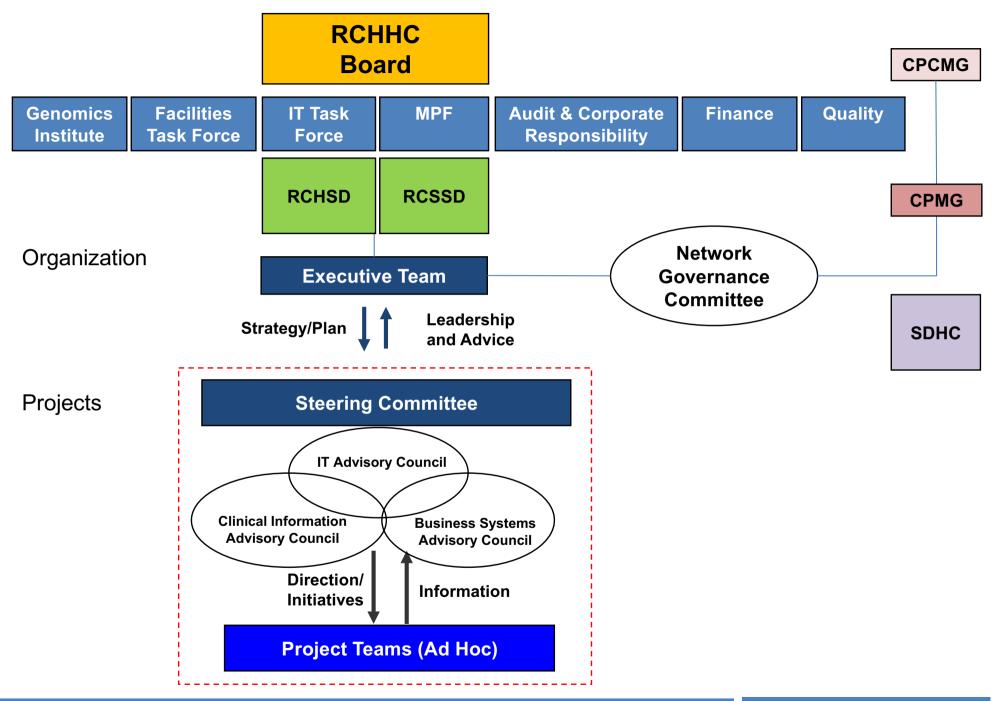

#### Six Strategies Drive Information Management Efforts At Rady Children's

#### **Guiding Principles**

- Full Participation
- Full Focus
- Business/Clinical Ownership & Accountability
- Relentless Communication
- Empower Decision Makers
- Excellence, not perfection
- Leverage Success of Others
- Standardization
  - Value and respect the business needs of each entity
- On Time/On Budget
- It's for the Kids!