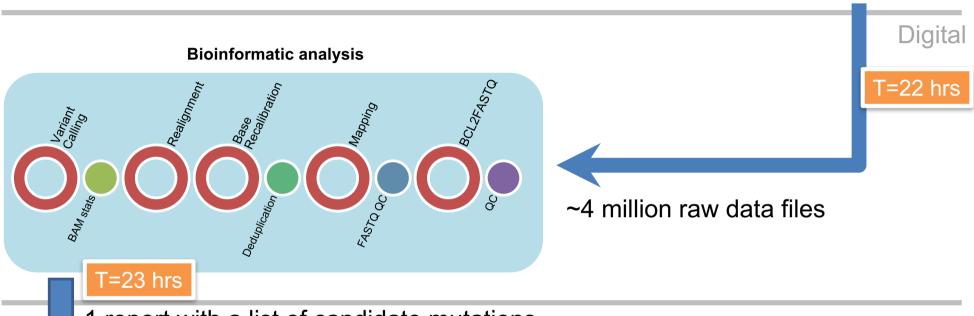

## Actual Cost Incurred Case Comparison

Sample collection DNA extraction Library prep Genome sequencing

1 report with a list of candidate mutations

T=26 hrs

Clinical

**Genomics Workflow** 

- Context: Rady Children's Hospital San Diego
- The Strategic Process: Engagement From The Top
- Transforming Healthcare
  - mHealth
  - Telemedicine
  - Sequencing
- Transforming Healthcare (a.k.a. Changing The World)