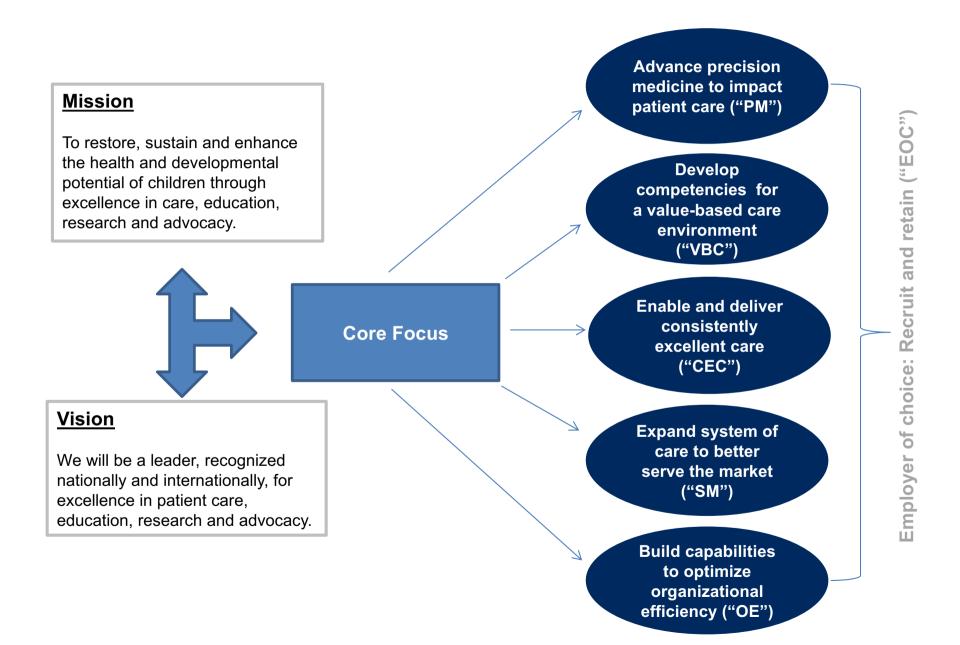

#### **About Rady Children's**

#### **Fast Facts FY2016:**

**Beds**: 550

Revenue: \$1B

Capitated Lives: 250,000

Employees: 5,200

Physicians: 700 affiliated

400 subspecialists

Nurses: 1,000+

Admissions: 19,000+

**Surgeries:** 20,000+

**ED and UC Visits:** 147,000+

Outpatient Specialty Visits: 230,000+

Outpatient PCP Visits: 450,000+

Affiliated with UCSD School of Medicine

Region's provider of choice and safety net