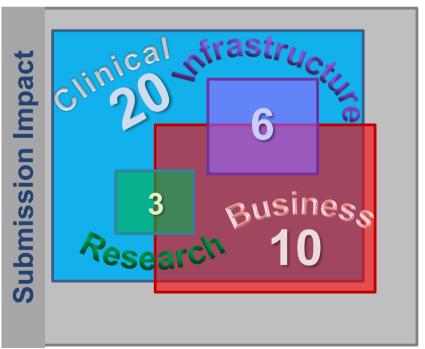

Grossmont Hospital, Palomar Medical Center



Institute for Genomic Medicine

#### **About Rady Children's**





#### **Fast Facts FY2016:**

**Beds**: 550

Revenue: \$1B

Capitated Lives: 250,000

Employees: 5,200

Physicians: 700 affiliated

400 subspecialists

Nurses: 1,000+

Admissions: 19,000+

**Surgeries:** 20,000+

**ED and UC Visits:** 147,000+

Outpatient Specialty Visits: 230,000+

Outpatient PCP Visits: 450,000+

Affiliated with UCSD School of Medicine

Region's provider of choice and safety net



- Context: Rady Children's Hospital San Diego
- The Strategic Process: Engagement From The Top
- Transforming Healthcare
  - mHealth
  - Telemedicine
  - Sequencing
- Changing The World



#### Six Strategies Drive Information Management Efforts At Rady Children's



# Submissions





#### **Guiding Principles**

- Full Participation
- Full Focus
- Business/Clinical Ownership & Accountability
- Relentless Communication
- Empower Decision Makers
- Excellence, not perfection
- Leverage Success of Others
- Standardization
  - Value and respect the business needs of each entity
- On Time/On Budget
- It's for the Kids!



- Context: Rady Children's Hospital San Diego
- The Strategic Process: Engagement From The Top
- Transforming Healthcare
  - mHealth
  - Telemedicine
  - Sequencing
- Changing The World







Accesses SMS Algorithm

SMS Algorithm Queries re: Symptoms (by Disease)

SMS Algorithm Determines Level of Disease Severity



**Urgent** 

Non-Urgent

SMS Algorithm Provides
Relevant Feedback and
Notifies Relevant
Healthcare Contact

Healthcare Team Notified Non-