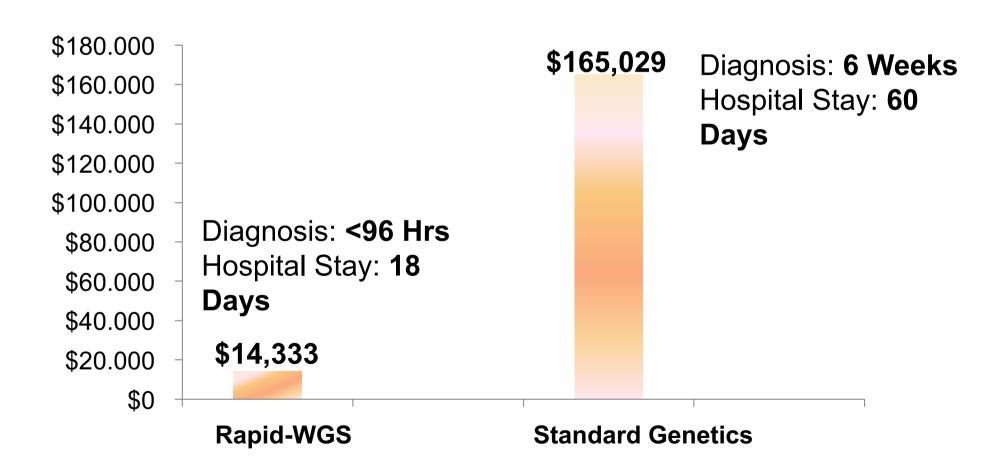

## Actual Cost Incurred Case Comparison

Sample collection DNA extraction Library prep Genome sequencing

1 report with a list of candidate mutations

T=26 hrs

Clinical

**Genomics Workflow** 

- Context: Rady Children's Hospital San Diego
- The Strategic Process: Engagement From The Top
- Transforming Healthcare
  - mHealth
  - Telemedicine
  - Sequencing
- Transforming Healthcare (a.k.a. Changing The World)