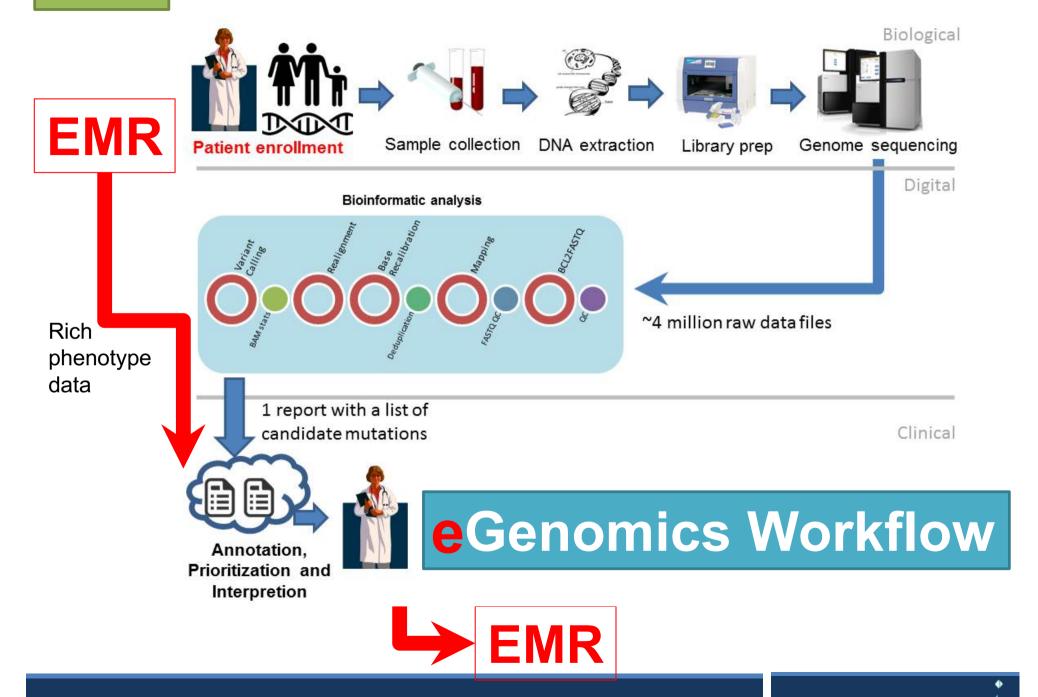

## Actual Cost Incurred Case Comparison

Sample collection DNA extraction Library prep Genome sequencing

1 report with a list of candidate mutations

T=26 hrs

Clinical

**Genomics Workflow** 

- Context: Rady Children's Hospital San Diego
- The Strategic Process: Engagement From The Top
- Transforming Healthcare
  - mHealth
  - Telemedicine
  - Sequencing
- Transforming Healthcare (a.k.a. Changing The World)