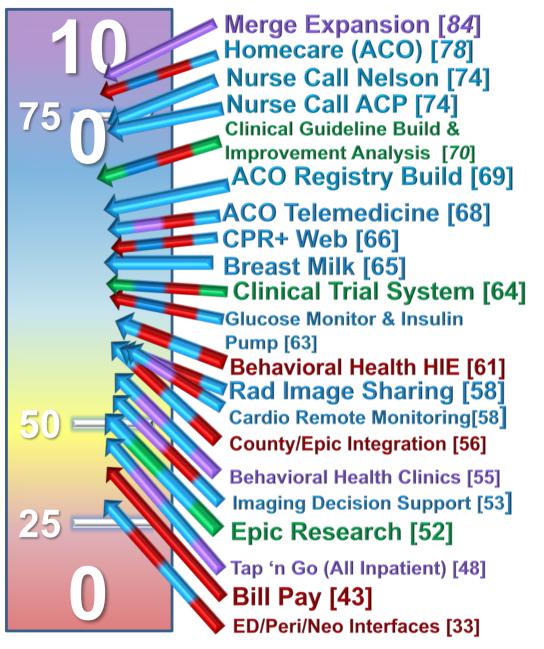

ossmont Hospital, Palomar Medical Center



Institute for Genomic Medicine

#### **About Rady Children's**





#### **Fast Facts FY2016:**

**Beds**: 550

Revenue: \$1B

Capitated Lives: 250,000

Employees: 5,200

Physicians: 700 affiliated

400 subspecialists

Nurses: 1,000+

Admissions: 19,000+

**Surgeries:** 20,000+

**ED and UC Visits:** 147,000+

Outpatient Specialty Visits: 230,000+

Outpatient PCP Visits: 450,000+

Affiliated with UCSD School of Medicine

Region's provider of choice and safety net



- Context: Rady Children's Hospital San Diego
- The Strategic Process: Engagement From The Top
- Transforming Healthcare
  - mHealth
  - Telemedicine
  - Sequencing
- Changing The World



#### Six Strategies Drive Information Management Efforts At Rady Children's



# Submissions





#### **Guiding Principles**

- Full Participation
- Full Focus
- Business/Clinical Ownership & Accountability
- Relentless Communication
- Empower Decision Makers
- Excellence, not perfection
- Leverage Success of Others
- Standardization
  - Value and respect the business needs of each entity
- On Time/On Budget
- It's for the Kids!



- Context: Rady Children's Hospital San Diego
- The Strategic Process: Engagement From The Top
- Transforming Healthcare
  - mHealth
  - Telemedicine
  - Sequencing
- Changing The World







Accesses SMS Algorithm

SMS Algorithm Queries re: Symptoms (by Disease)

SMS Algorithm Determines Level of Disease Severity



**Urgent** 

Non-Urgent

SMS Algorithm Provides
Relevant Feedback and
Notifies Relevant
Healthcare Contact

Healthcare Team Notified Non-Ur